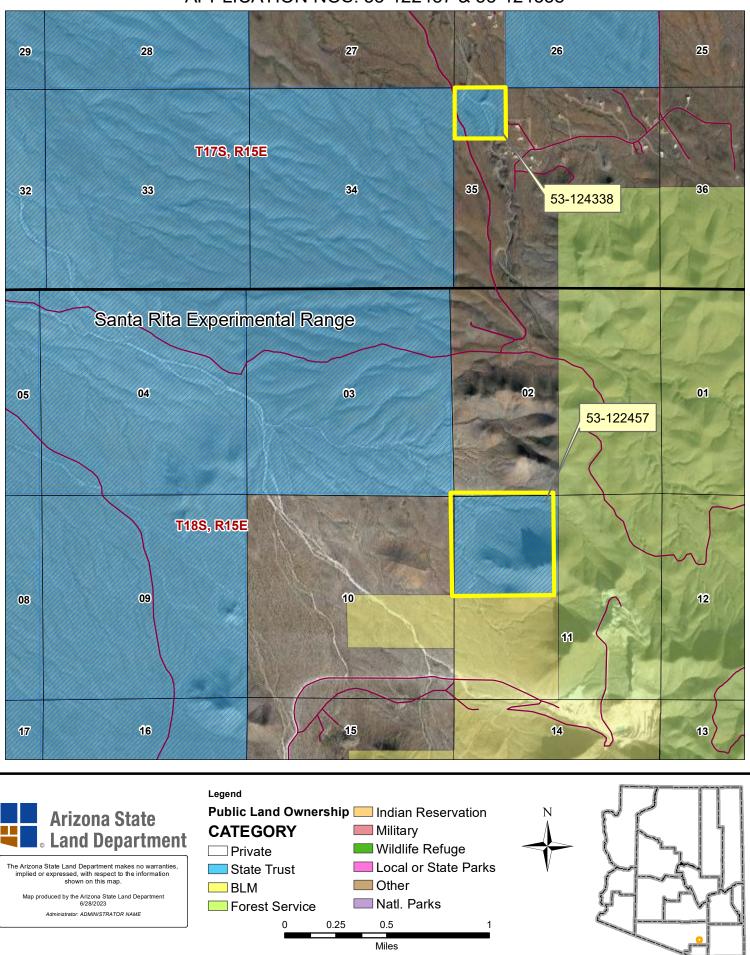

## Copper World, Inc. APPLICATION NOS. 53-122457 & 53-124338

#### APPLICATION NO: 53-122457-00-100 & 53-124338-00-100

**APPLICANT:** Copper World, Inc. **ACRES:** 199.61 **COUNTY:** Pima **SEC: 35 TWP:** 17S **RNG:** 15E **TWP:** 18S **RNG:** 15E **SEC:** 11

LOCATION: East side of Canyon Edge Trail alignment, south of Trailblazer Way & north of Santa Rita Road, east of Helvetica Road alignment.