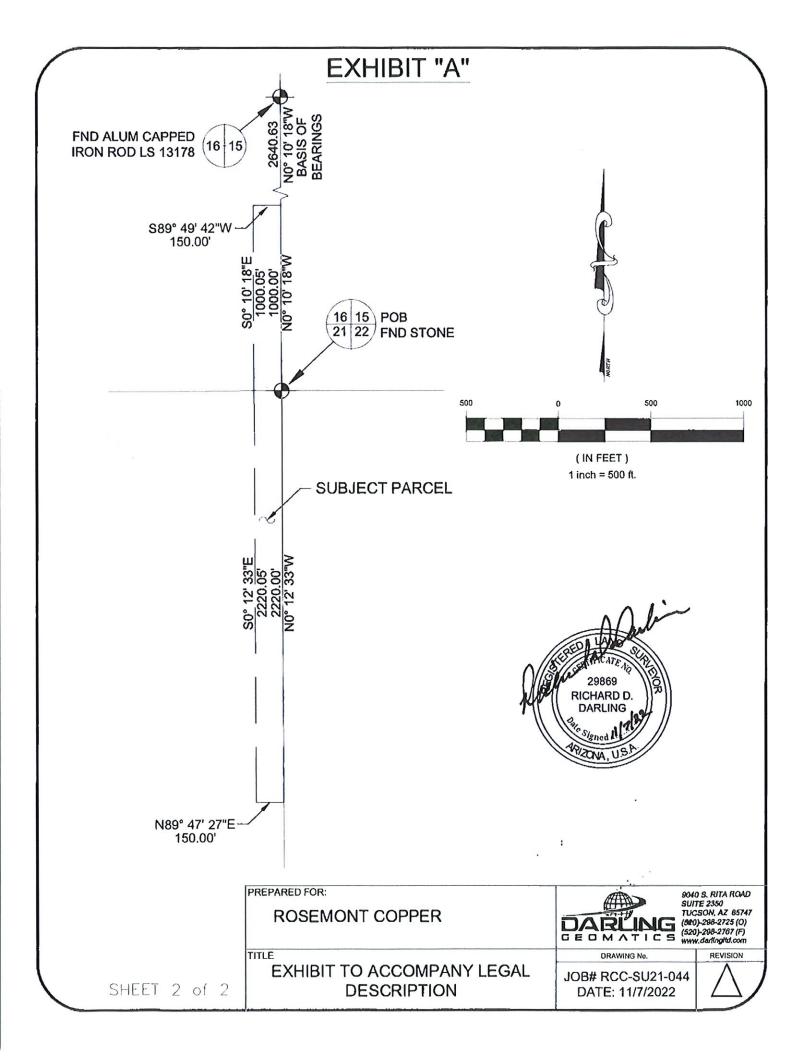

# ARIZONA STATE LAND DEPARTMENT RIGHT OF WAY SECTION RECOMMENDATION

| APPLICATION         | NO.: 14-123251-00-100                                                             | APPLICANT:          | Rosemont Copper Company         |                         |
|---------------------|-----------------------------------------------------------------------------------|---------------------|---------------------------------|-------------------------|
| NEW: X              | RENEWAL:                                                                          |                     | AMEND:                          |                         |
| COUNTY: Pima        | TWP: <u>18S</u>                                                                   | RNG: <u>15E</u>     | SEC: <u>16,21</u>               |                         |
| LOCATION:           | East of Interstate 19, north of                                                   | of Box Canyon Roa   | d, within Santa Rita Experimen  | tal Range               |
| APPRAISER:          | Thomas Raynak, MAI; Steve                                                         | e Porter,MAI        | <b>DATE:</b> October 1, 2022    |                         |
| Purpose No. 1:      | two aboveground 24" water                                                         | transmission lines  | ne;one 24-count fiber optic con |                         |
| Legal Description:  |                                                                                   |                     | ac); Sec. 21:M&B THRU E2E2      |                         |
|                     |                                                                                   |                     |                                 | \$ 9,500.00             |
|                     |                                                                                   |                     |                                 | x 11.090                |
| •                   |                                                                                   | • /                 |                                 |                         |
|                     | <u> </u>                                                                          |                     | =                               | \$ 64,089.07            |
| · ·                 | way – I ui pose ivo. 1                                                            |                     | ••••••                          | \$ 04,007.07            |
| Purpose No. 2:      |                                                                                   |                     |                                 |                         |
| Legal Description:  |                                                                                   |                     |                                 | Φ.                      |
| value Per Acre:     |                                                                                   |                     |                                 | -                       |
| _                   |                                                                                   |                     |                                 | X 0/                    |
|                     |                                                                                   |                     |                                 | X %                     |
|                     | Way – Purpose No. 2:                                                              |                     | =                               | <u>x</u><br>\$          |
| S                   |                                                                                   | ••••••              |                                 | Ψ                       |
| Purpose No. 3:      |                                                                                   |                     |                                 |                         |
| Legal Description:  |                                                                                   |                     |                                 | φ                       |
|                     |                                                                                   |                     |                                 | \$                      |
| _                   |                                                                                   |                     |                                 | X<br>X %                |
| •                   |                                                                                   | • /                 |                                 | x % X                   |
|                     | Way – Purpose No. 3:                                                              |                     |                                 | \$                      |
| cost of raght of    | -                                                                                 |                     |                                 | Ψ                       |
| Total Cost of Rig   |                                                                                   |                     | =                               | \$ <b>64,089.00</b> (r) |
| Total Cost of Rig   | nt or way                                                                         | •••••               |                                 | \$ 04,007.00 (1)        |
| D (0)               | NIN 101 1                                                                         |                     |                                 |                         |
|                     | 21) Normal School                                                                 |                     |                                 |                         |
|                     | nents: Access to ROW via Pin<br>on private property.                              | ma Co. Road 72-02   | 3967. This ROW is infrastructu  | re to support a         |
| Recommendation      | : Approval of this Right of W                                                     | ay of the subject p | roperty under the terms and con | ditions herein/or       |
| attached.           | 2                                                                                 |                     |                                 |                         |
| Michael 1           | 11.21.2                                                                           | 0022                |                                 |                         |
| / menal             | 11.21.2                                                                           | BO                  | ARD OF APPEALS APPRO            | VAL:                    |
| Michael D. Romer    | o, Administrator Da                                                               | ate                 | <b>~1</b>                       |                         |
|                     | 20 <sup>A</sup>                                                                   | By:                 | . 297                           |                         |
|                     | tobe                                                                              | 2,                  | Chairperson, Board of Ap        | neals                   |
| Ruben Ojeda, Mar    | o, Administrator Daniel Company (1980)  pager – ROW Section Daniel Company (1980) | ate                 | p , 20m w 01 11p                | [ <del></del>           |
| ; one               | U 7                                                                               |                     |                                 |                         |
| beste               |                                                                                   |                     |                                 |                         |
| 202                 |                                                                                   | D <sub>a</sub> ,    | to.                             |                         |
|                     |                                                                                   |                     | te:                             |                         |
| James W. Perry      |                                                                                   | ate                 |                                 |                         |
| Director, Real Esta |                                                                                   |                     |                                 |                         |
| Lan State I and Con | nmissionar                                                                        |                     |                                 |                         |

#### NOTICE OF APPRAISAL

Date: November 23, 2022

In the matter of Right of Way Application No: 14-123251 submitted by Rosemont Copper Company, on May 11, 2022, for 11.090 acres, more or less, in Section 16,21, Township 18 South, Range 15 East, G&SRB&M, Pima County, Arizona.