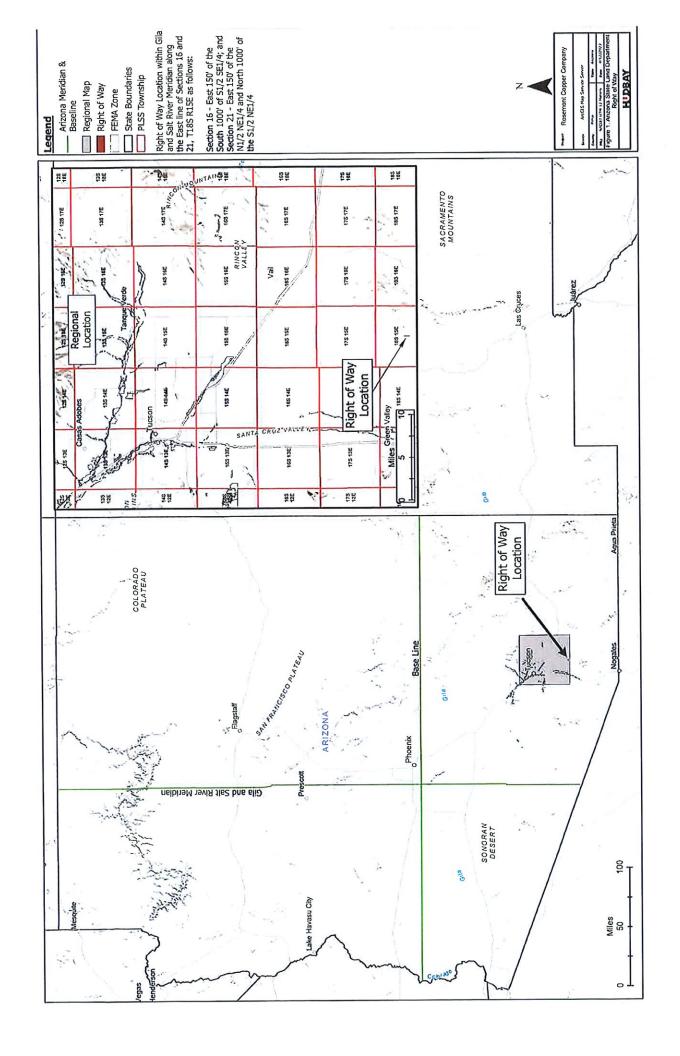

# ARIZONA STATE LAND DEPARTMENT RIGHT OF WAY SECTION RECOMMENDATION

| APPLICATION         | NO.: 14-123251-00-100                                                             | APPLICANT:          | Rosemont Copper Company         |                         |
|---------------------|-----------------------------------------------------------------------------------|---------------------|---------------------------------|-------------------------|
| NEW: X              | RENEWAL:                                                                          |                     | AMEND:                          |                         |
| COUNTY: Pima        | TWP: <u>18S</u>                                                                   | RNG: <u>15E</u>     | SEC: <u>16,21</u>               |                         |
| LOCATION:           | East of Interstate 19, north of                                                   | of Box Canyon Roa   | d, within Santa Rita Experimen  | tal Range               |
| APPRAISER:          | Thomas Raynak, MAI; Steve                                                         | e Porter,MAI        | <b>DATE:</b> October 1, 2022    |                         |
| Purpose No. 1:      | two aboveground 24" water                                                         | transmission lines  | ne;one 24-count fiber optic con |                         |
| Legal Description:  |                                                                                   |                     | ac); Sec. 21:M&B THRU E2E2      |                         |
|                     |                                                                                   |                     |                                 | \$ 9,500.00             |
|                     |                                                                                   |                     |                                 | x 11.090                |
| •                   |                                                                                   | • /                 |                                 |                         |
|                     | <u> </u>                                                                          |                     | =                               | \$ 64,089.07            |
| · ·                 | way – I ui pose ivo. 1                                                            |                     | ••••••                          | \$ 04,007.07            |
| Purpose No. 2:      |                                                                                   |                     |                                 |                         |
| Legal Description:  |                                                                                   |                     |                                 | Φ.                      |
| value Per Acre:     |                                                                                   |                     |                                 | -                       |
| _                   |                                                                                   |                     |                                 | X 0/                    |
|                     |                                                                                   |                     |                                 | X %                     |
|                     | Way – Purpose No. 2:                                                              |                     | =                               | <u>x</u><br>\$          |
| S                   |                                                                                   | ••••••              |                                 | Ψ                       |
| Purpose No. 3:      |                                                                                   |                     |                                 |                         |
| Legal Description:  |                                                                                   |                     |                                 | φ                       |
|                     |                                                                                   |                     |                                 | \$                      |
| _                   |                                                                                   |                     |                                 | X<br>X %                |
| •                   |                                                                                   | • /                 |                                 | x % X                   |
|                     | Way – Purpose No. 3:                                                              |                     |                                 | \$                      |
| cost of raght of    | -                                                                                 |                     |                                 | Ψ                       |
| Total Cost of Rig   |                                                                                   |                     | =                               | \$ <b>64,089.00</b> (r) |
| Total Cost of Rig   | nt or way                                                                         | •••••               |                                 | \$ 04,007.00 (1)        |
| D (0)               | NIN 101 1                                                                         |                     |                                 |                         |
|                     | 21) Normal School                                                                 |                     |                                 |                         |
|                     | nents: Access to ROW via Pin<br>on private property.                              | ma Co. Road 72-02   | 3967. This ROW is infrastructu  | re to support a         |
| Recommendation      | : Approval of this Right of W                                                     | ay of the subject p | roperty under the terms and con | ditions herein/or       |
| attached.           | 2                                                                                 |                     |                                 |                         |
| Michael 1           | 11.21.2                                                                           | 0022                |                                 |                         |
| / menal             | 11.21.2                                                                           | BO                  | ARD OF APPEALS APPRO            | VAL:                    |
| Michael D. Romer    | o, Administrator Da                                                               | ate                 | <b>~1</b>                       |                         |
|                     | 20 <sup>A</sup>                                                                   | By:                 | . 297                           |                         |
|                     | tobe                                                                              | 2,                  | Chairperson, Board of Ap        | neals                   |
| Ruben Ojeda, Mar    | o, Administrator Daniel Company (1980)  pager – ROW Section Daniel Company (1980) | ate                 | p , 20m w 01 11p                | [ <del></del>           |
| ; one               | U 7                                                                               |                     |                                 |                         |
| beste               |                                                                                   |                     |                                 |                         |
| 202                 |                                                                                   | D <sub>a</sub> ,    | to.                             |                         |
|                     |                                                                                   |                     | te:                             |                         |
| James W. Perry      |                                                                                   | ate                 |                                 |                         |
| Director, Real Esta |                                                                                   |                     |                                 |                         |
| Lan State I and Con | nmissionar                                                                        |                     |                                 |                         |

#### NOTICE OF APPRAISAL

Date: November 23, 2022

In the matter of Right of Way Application No: 14-123251 submitted by Rosemont Copper Company, on May 11, 2022, for 11.090 acres, more or less, in Section 16,21, Township 18 South, Range 15 East, G&SRB&M, Pima County, Arizona.